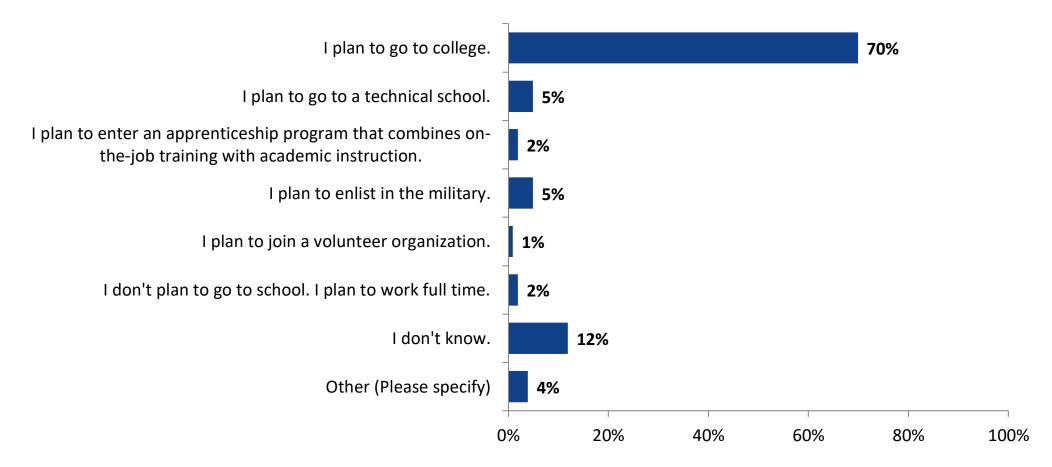

## **Post-High School Plans**

Which of the following best describes your plans for after high school? (N=332)