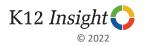

# Student Engagement Survey for Secondary Students: Boca Ciega High School

Results

2021-2022 School Year



## **Participation**

| Responding Group   | Number of Invitations<br>Delivered (NMax) | Number of Responses<br>(N) | Response Rate | Total Responses |
|--------------------|-------------------------------------------|----------------------------|---------------|-----------------|
| Secondary Students | 1,428                                     | 333                        | 23%           | 333             |



## **Overall Engagement**





## **Overall Engagement (Continued)**





## **Overall Engagement: Comparison Over Time**





## **Overall Engagement: Comparison Over Time (Continued)**



#### **Like School**

How frequently do you feel the following statement is true? Generally, I like school. (N=333)





## **Like School: Comparison Over Time**

How frequently do you feel the following statement is true? Generally, I like school.





## **Class Experience**





## **Class Experience: Comparison Over Time**





## **Student Experience**





## **Student Experience: Comparison Over Time**



## **Academic Support**





## **Academic Support: Comparison Over Time**





#### Relevance





## **Relevance: Comparison Over Time**

How frequently do you feel the following statements