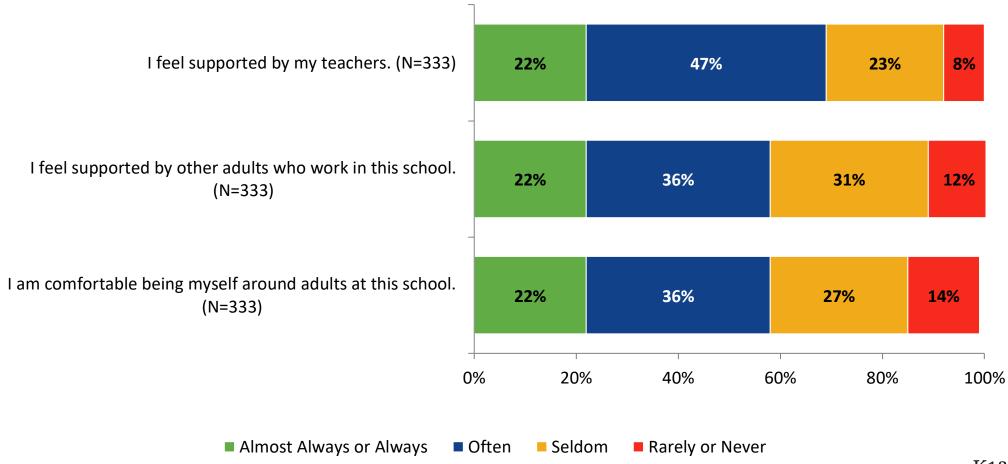

m learning in school relates to my future.

I see how subjects relate to one another.



■ 2021-2022 (N=332) ■ 2020-2021 (N=3)



## **Self-Management**





## **Self-Management: Comparison Over Time**





#### Grit





## **Grit: Comparison Over Time**



#### **Involvement**





## **Involvement: Comparison Over Time**



#### **Future Goals**





## **Future Goals: Comparison Over Time**





## **Post-High School Plans**

Which of the following best describes your plans for after high school? (N=332)





## **Acceptance**





## **Acceptance: Comparison Over Time**



## **Relationships with Peers**





## Relationships with Peers: Comparison Over Time





## **Perceptions of Peers**





## **Perceptions of Peers: Comparison Over Time**





## **Relationships with Adults**



## Relationships with Adults: Comparison Over Time





Follow us on Twitter: @k12insight

www.k12insight.com