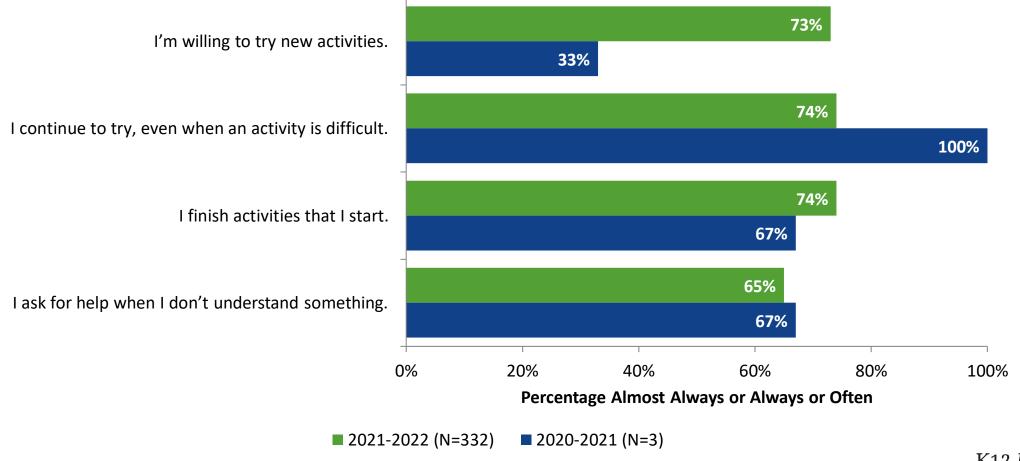

How frequently do you feel the following statement is true? Generally, I like school.





## **Class Experience**





## **Class Experience: Comparison Over Time**





## **Student Experience**





## **Student Experience: Comparison Over Time**



## **Academic Support**





## **Academic Support: Comparison Over Time**





#### Relevance





## **Relevance: Comparison Over Time**

How frequently do you feel the following statements are true?

I see how what I'm learning in school relates to the outside world.

I see how what I'm learning in school relates to my future.

I see how subjects relate to one another.



■ 2021-2022 (N=332) ■ 2020-2021 (N=3)



## **Self-Management**





## **Self-Management: Comparison Over Time**





#### Grit





## **Grit: Comparison Over Time**



#### **Involvement**





## **Involvement: Comparison Over Time**



#### **Future Goals**





## **Future Goals: Comparison Over Time**





## **Post-High School Plans**

Which of the following best describes your plans for after high school? (N=332)





## **Acceptance**





## **Acceptance: Comparison Over Time**



## **Relationships with Peers**





## Relationships with Peers: Comparison Over Time





## **Perceptions of Peers**





## **Perceptions of Peers: Comparison Over Time**





## **Relationships with Adults**



## Relationships with Adults: Comparison Over Time





Follow us on Twitter: @k12insight

www.k12insight.com