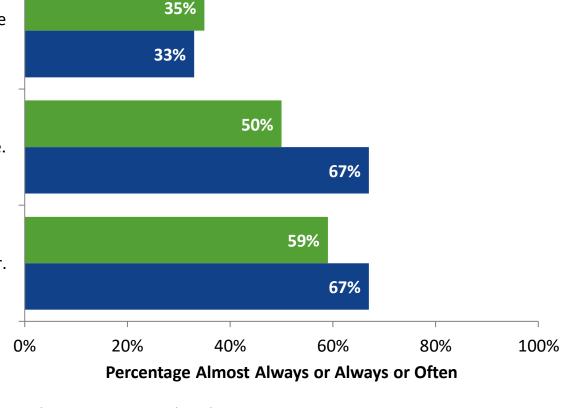

## **Relevance: Comparison Over Time**

How frequently do you feel the following statements are true?

I see how what I'm learning in school relates to the outside world.

I see how what I'm learning in school relates to my future.

I see how subjects relate to one another.

■ 2021-2022 (N=332) ■ 2020-2021 (N=3)