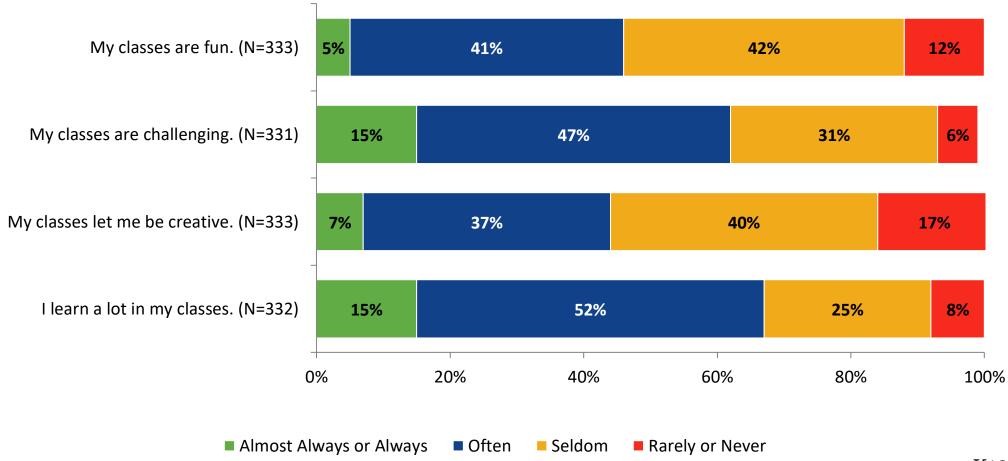

x) | Number of Responses<br>(N) | Response Rate | Total Responses |
|--------------------|-------------------------------------------|----------------------------|---------------|-----------------|
| Secondary Students | 1,428                                     | 333                        | 23%           | 333             |



## **Overall Engagement**





## **Overall Engagement (Continued)**





## **Overall Engagement: Comparison Over Time**





## **Overall Engagement: Comparison Over Time (Continued)**



#### **Like School**

How frequently do you feel the following statement is true? Generally, I like school. (N=333)





## **Like School: Comparison Over Time**

How frequently do you feel the following statement is true? Generally, I like school.





## **Class Experience**





## **Class Experience: Comparison Over Time**





## **Student Experience**





## **Student Experience: Comparison Over Time**



## **Academic Support**





## **Academic Support: Comparison Over Time**





#### Relevance





## **Relevance: Comparison Over Time**

How frequently do you feel the following statements are true?

I see how what I'm learning in school relates to the outside world.

I see how what I'm learning in school relates to my future.

I see how subjects relate to one another.



■ 2021-2022 (N=332) ■ 2020-2021 (N=3)



## **Self-Management**





## **Self-Management: Comparison Over Time**





#### Grit





## **Grit: Comparison Over Time**



#### **Involvement**





## **Involvement: Comparison Over Time**



#### **Future Goals**





## **Future Goals