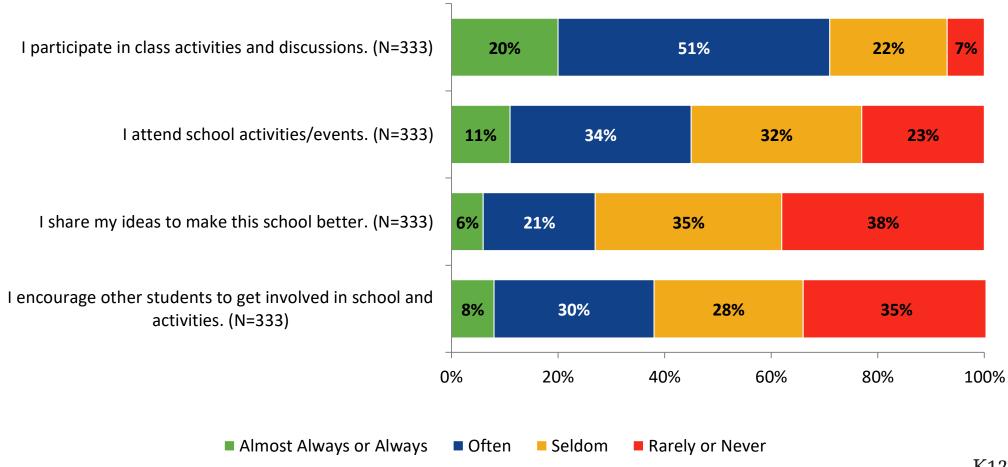

el the following statement is true? Generally, I like school.





## **Class Experience**





## **Class Experience: Comparison Over Time**





## **Student Experience**





## **Student Experience: Comparison Over Time**



## **Academic Support**





## **Academic Support: Comparison Over Time**





#### Relevance





## **Relevance: Comparison Over Time**

How frequently do you feel the following statements are true?

I see how what I'm learning in school relates to the outside world.

I see how what I'm learning in school relates to my future.

I see how subjects relate to one another.



■ 2021-2022 (N=332) ■ 2020-2021 (N=3)



## **Self-Management**





## **Self-Management: Comparison Over Time**





#### Grit





## **Grit: Comparison Over Time**



#### **Involvement**





## **Involvement: Comparison Over Time**



#### **Future Goals**





## **Future Goals: Comparison Over Time**





## **Post-High School Plans**

Which of the following best describes your plans for after high school? (N=332)





## **Acceptance**





## **Acceptance: Comparison Over Time**



## **Relationships with Peers**





## Relationships with Peers: Comparison Over Time





## **Perceptions of Peers**





## **Perceptions of Peers: Comparison Over Time**





## **Relationships with Adults**



## Relationships with Adults: Comparison Over Time





Follow us on Twitter: @k12insight

www.k12insight.com