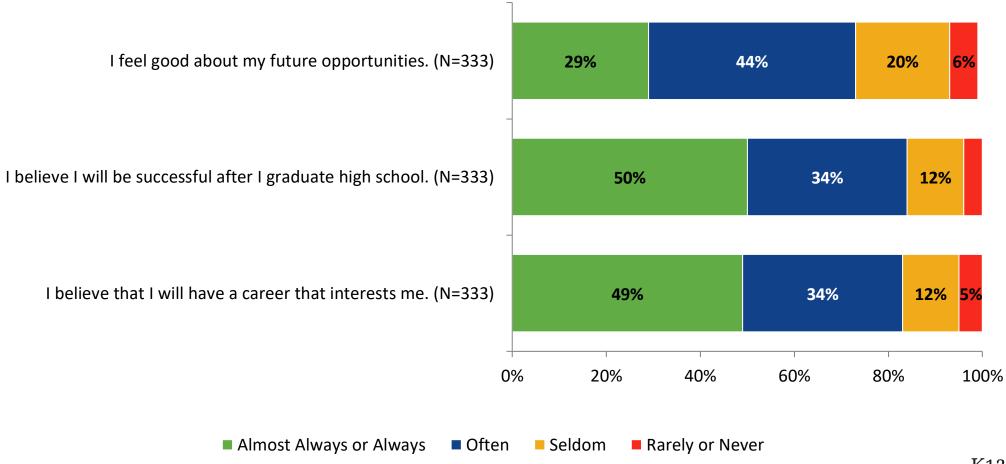

*Class Experience**





## **Class Experience: Comparison Over Time**





## **Student Experience**





## **Student Experience: Comparison Over Time**



## **Academic Support**





## **Academic Support: Comparison Over Time**





#### Relevance





## **Relevance: Comparison Over Time**

How frequently do you feel the following statements are true?

I see how what I'm learning in school relates to the outside world.

I see how what I'm learning in school relates to my future.

I see how subjects relate to one another.



■ 2021-2022 (N=332) ■ 2020-2021 (N=3)



## **Self-Management**





## **Self-Management: Comparison Over Time**





#### Grit





## **Grit: Comparison Over Time**



#### **Involvement**





## **Involvement: Comparison Over Time**



#### **Future Goals**





## **Future Goals: Comparison Over Time**





## **Post-High School Plans**

Which of the following best describes your plans for after high school? (N=332)





## **Acceptance**





## **Acceptance: Comparison Over Time**



## **Relationships with Peers**





## Relationships with Peers: Comparison Over Time





## **Perceptions of Peers**





## **Perceptions of Peers: Comparison Over Time**





## **Relationships with Adults**



## Relationships with Adults: Comparison Over Time





Follow us on Twitter: @k12insight

www.k12insight.com