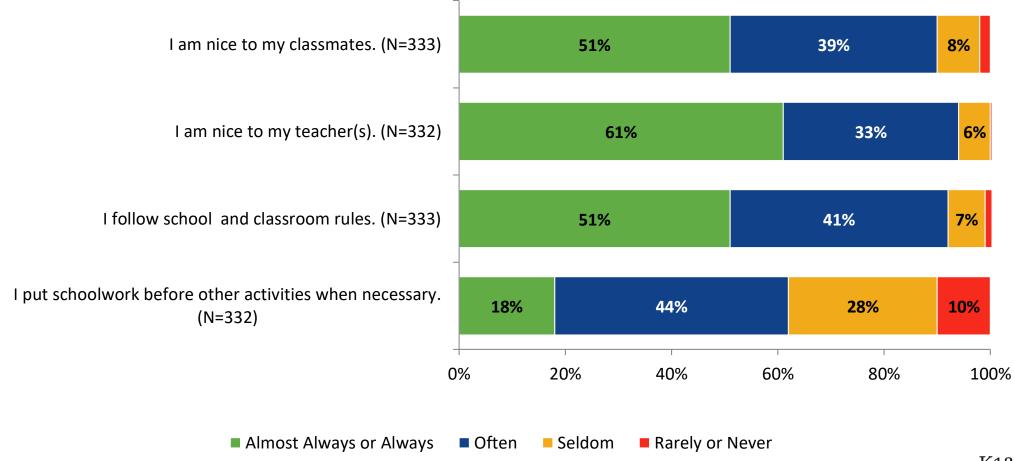

ing statement is true? Generally, I like school. (N=333)





## **Like School: Comparison Over Time**

How frequently do you feel the following statement is true? Generally, I like school.





## **Class Experience**





## **Class Experience: Comparison Over Time**





## **Student Experience**





## **Student Experience: Comparison Over Time**



## **Academic Support**





## **Academic Support: Comparison Over Time**





#### Relevance





## **Relevance: Comparison Over Time**

How frequently do you feel the following statements are true?

I see how what I'm learning in school relates to the outside world.

I see how what I'm learning in school relates to my future.

I see how subjects relate to one another.



■ 2021-2022 (N=332) ■ 2020-2021 (N=3)



## **Self-Management**





## **Self-Management: Comparison Over Time**





#### Grit





## **Grit: Comparison Over Time**



#### **Involvement**





## **Involvement: Comparison Over Time**



#### **Future Goals**





## **Future Goals: Comparison Over Time**





## **Post-High School Plans**

Which of the following best describes your plans for after high school? (N=332)





## **Acceptance**





## **Acceptance: Comparison Over Time**



## **Relationships with Peers**





## Relationships with Peers: Comparison Over Time





## **Perceptions of Peers**





## **Perceptions of Peers: Comparison Over Time**





## **Relationships with Adults**



## Relationships with Adults: Comparison Over Time





Follow us on Twitter: @k12insight

www.k12insight.com