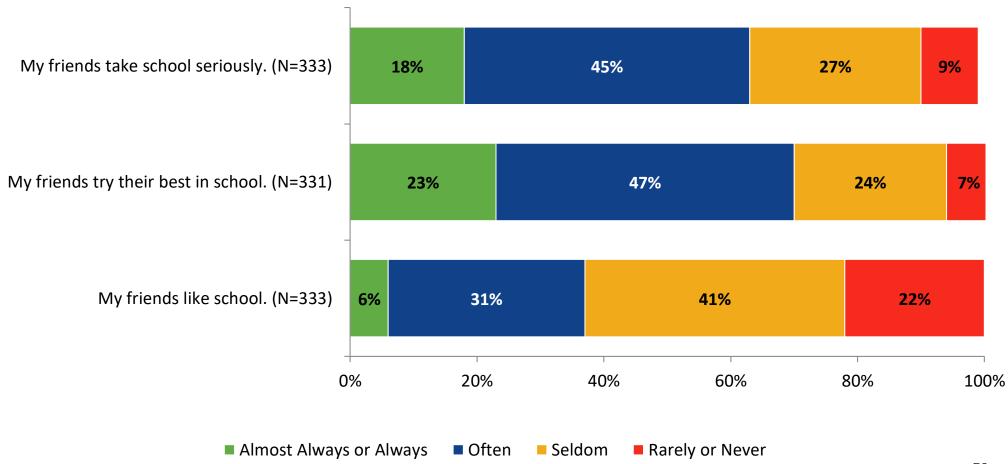

true?

I see how what I'm learning in school relates to the outside world.

I see how what I'm learning in school relates to my future.

I see how subjects relate to one another.



■ 2021-2022 (N=332) ■ 2020-2021 (N=3)



## **Self-Management**





## **Self-Management: Comparison Over Time**





#### Grit





## **Grit: Comparison Over Time**



#### **Involvement**





## **Involvement: Comparison Over Time**



#### **Future Goals**





## **Future Goals: Comparison Over Time**





## **Post-High School Plans**

Which of the following best describes your plans for after high school? (N=332)





## **Acceptance**





## **Acceptance: Comparison Over Time**



## **Relationships with Peers**





## Relationships with Peers: Comparison Over Time





## **Perceptions of Peers**





## **Perceptions of Peers: Comparison Over Time**





## **Relationships with Adults**



## Relationships with Adults: Comparison Over Time





Follow us on Twitter: @k12insight

www.k12insight.com