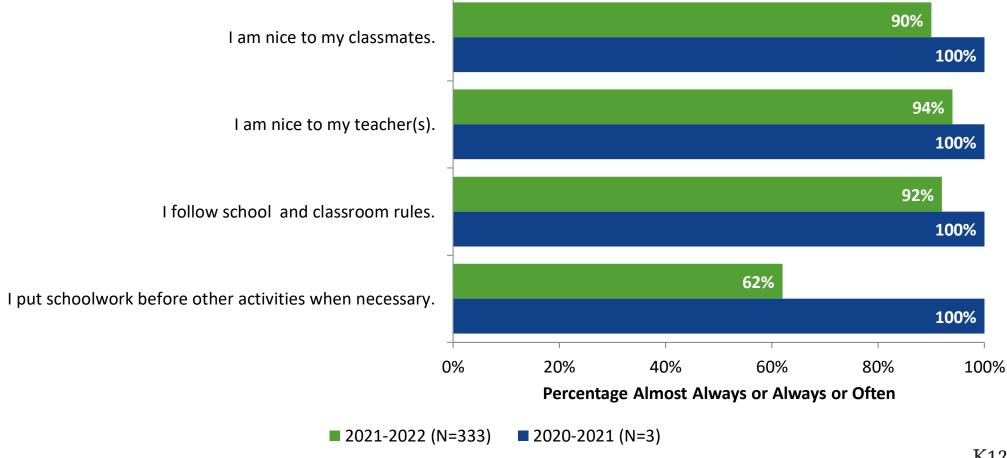

N=333)





## **Like School: Comparison Over Time**

How frequently do you feel the following statement is true? Generally, I like school.





## **Class Experience**





## **Class Experience: Comparison Over Time**





## **Student Experience**





## **Student Experience: Comparison Over Time**



## **Academic Support**





## **Academic Support: Comparison Over Time**





#### Relevance





## **Relevance: Comparison Over Time**

How frequently do you feel the following statements are true?

I see how what I'm learning in school relates to the outside world.

I see how what I'm learning in school relates to my future.

I see how subjects relate to one another.



■ 2021-2022 (N=332) ■ 2020-2021 (N=3)



## **Self-Management**





## **Self-Management: Comparison Over Time**





#### Grit





## **Grit: Comparison Over Time**



#### **Involvement**





## **Involvement: Comparison Over Time**



#### **Future Goals**





## **Future Goals: Comparison Over Time**





## **Post-High School Plans**

Which of the following best describes your plans for after high school? (N=332)





## **Acceptance**





## **Acceptance: Comparison Over Time**



## **Relationships with Peers**





## Relationships with Peers: Comparison Over Time





## **Perceptions of Peers**





## **Perceptions of Peers: Comparison Over Time**





## **Relationships with Adults**



## Relationships with Adults: Comparison Over Time





Follow us on Twitter: @k12insight

www.k12insight.com