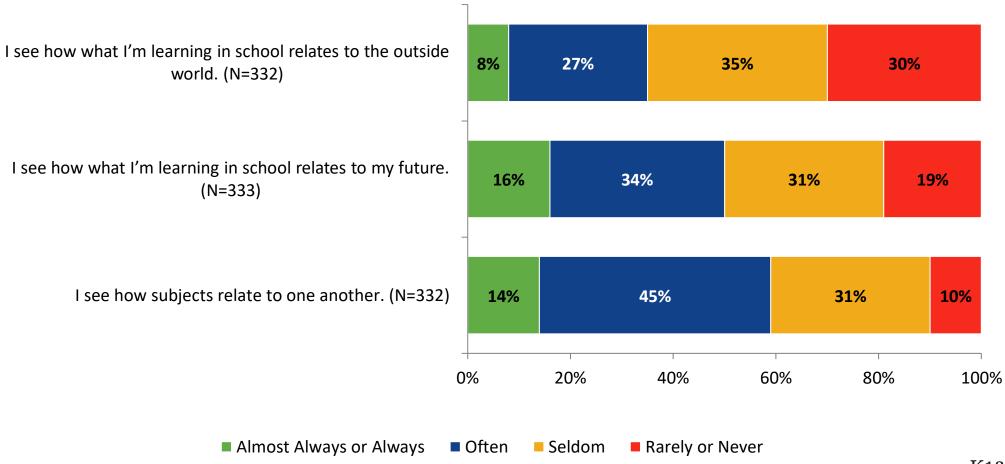

#### Relevance

## **Relevance: Comparison Over Time**

How frequently do you feel the following statements are true?

I see how what I'm learning in school relates to the outside world.

I see how what I'm learning in school relates to my future.

I see how subjects relate to one another.

■ 2021-2022 (N=332) ■ 2020-2021 (N=3)