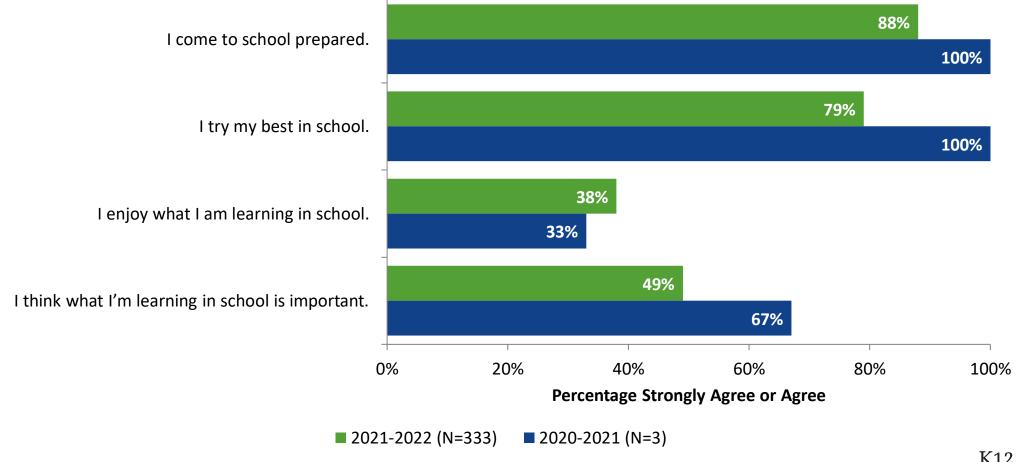

# Student Engagement Survey for Secondary Students: Boca Ciega High School

Results

2021-2022 School Year



## **Participation**

| Responding Group   | Number of Invitations<br>Delivered (NMax) | Number of Responses<br>(N) | Response Rate | Total Responses |
|--------------------|-------------------------------------------|----------------------------|---------------|-----------------|
| Secondary Students | 1,428                                     | 333                        | 23%           | 333             |



## **Overall Engagement**





## **Overall Engagement (Continued)**





## **Overall Engagement: Comparison Over Time**





## **Overall Engagement: Comparison Over Time (Continued)**



#### **Like School**

How frequently do you feel the following statement is true? Generally, I like school. (N=333)





## **Like School: Comparison Over Time**

How frequently do you feel the following statement is true? Generally, I like school.





## **Class Experience**





## **Class Experience: Comparison Over Time**





## **Student Experience**





## **Student Experience: Comparison Over Time**



## **Academic Support**





## **Academic Support: Comparison Over Time**





#### Relevance





## **Relevance: Comparison Over Time**

How frequently do you feel the following statements are true?

I see how what I'm learning in school relates to the outside world.

I see how what I'm learning in school relates