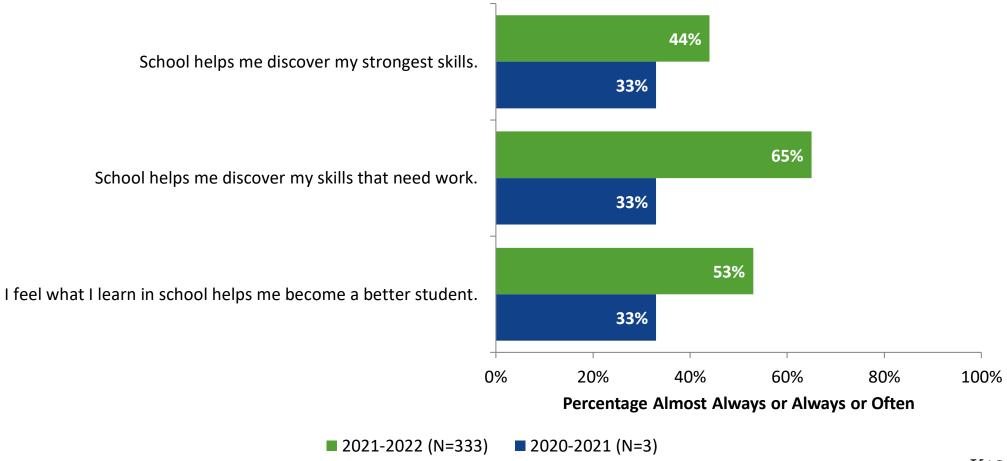

---------------------------|---------------|-----------------|
| Secondary Students | 1,428                                     | 333                        | 23%           | 333             |



## **Overall Engagement**





## **Overall Engagement (Continued)**





## **Overall Engagement: Comparison Over Time**





## **Overall Engagement: Comparison Over Time (Continued)**



#### **Like School**

How frequently do you feel the following statement is true? Generally, I like school. (N=333)





## **Like School: Comparison Over Time**

How frequently do you feel the following statement is true? Generally, I like school.





## **Class Experience**





## **Class Experience: Comparison Over Time**





## **Student Experience**





## **Student Experience: Comparison Over Time**



## **Academic Support**





## **Academic Support: Comparison Over Time**





#### Relevance





## **Relevance: Comparison Over Time**

How frequently do you feel the following statements are true?

I see how what I'm learning in school relates to the outside world.

I see how what I'm learning in school relates to my future.

I see how subjects relate to one another.



■ 2021-2022 (N=332) ■ 2020-2021 (N=3)



## **Self-Management**





## **Self-Management: Comparison Over Time**





#### Grit





## **Grit: Comparison Over Time**



#### **Involvement**





## **Involvement: Comparison Over Time**



#### **Future Goals**





## **Future Goals: Comparison Over Time**





## **Post-High School Plans**

Which of the following best describes your plans for after high school? (N