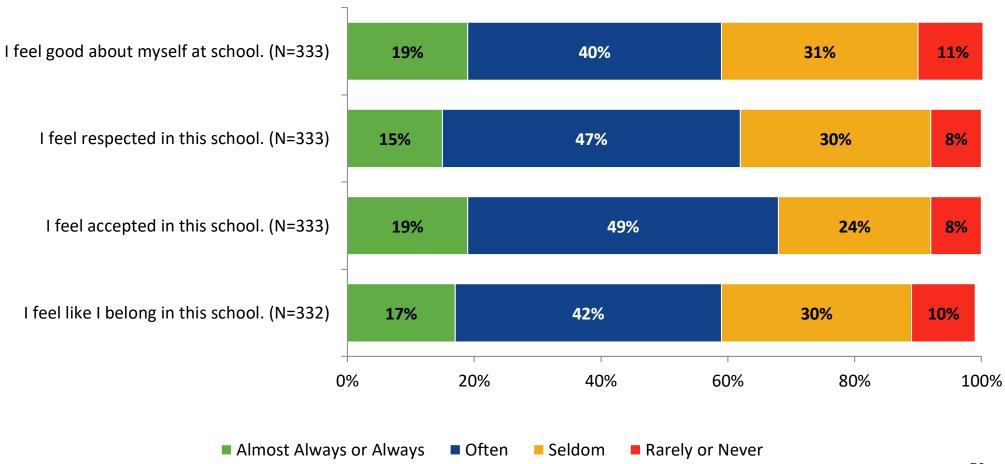

## **Academic Support: Comparison Over Time**





#### Relevance





## **Relevance: Comparison Over Time**

How frequently do you feel the following statements are true?

I see how what I'm learning in school relates to the outside world.

I see how what I'm learning in school relates to my future.

I see how subjects relate to one another.



■ 2021-2022 (N=332) ■ 2020-2021 (N=3)



## **Self-Management**





## **Self-Management: Comparison Over Time**





#### Grit





## **Grit: Comparison Over Time**



#### **Involvement**





## **Involvement: Comparison Over Time**



#### **Future Goals**





## **Future Goals: Comparison Over Time**





## **Post-High School Plans**

Which of the following best describes your plans for after high school? (N=332)





## **Acceptance**





## **Acceptance: Comparison Over Time**



## **Relationships with Peers**





## Relationships with Peers: Comparison Over Time





## **Perceptions of Peers**





## **Perceptions of Peers: Comparison Over Time**





## **Relationships with Adults**



## Relationships with Adults: Comparison Over Time





Follow us on Twitter: @k12insight

www.k12insight.com