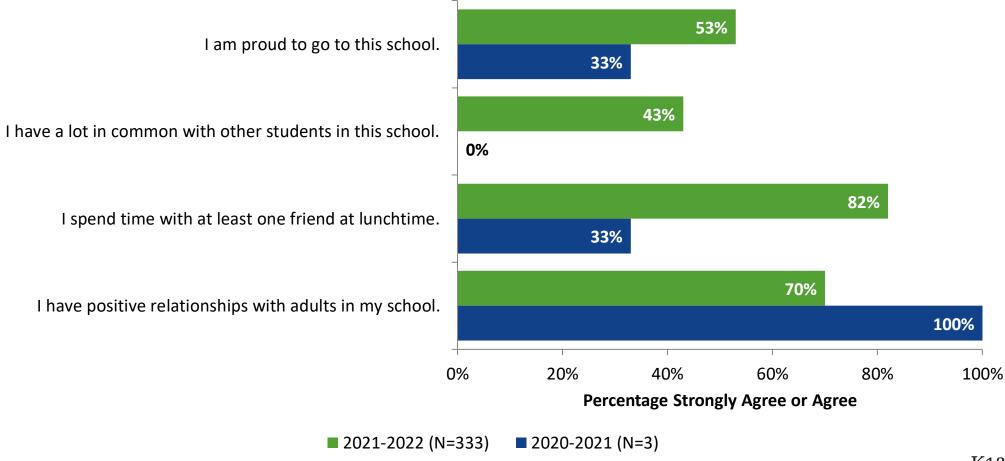

# Student Engagement Survey for Secondary Students: Boca Ciega High School

Results

2021-2022 School Year



## **Participation**

| Responding Group   | Number of Invitations<br>Delivered (NMax) | Number of Responses<br>(N) | Response Rate | Total Responses |
|--------------------|-------------------------------------------|----------------------------|---------------|-----------------|
| Secondary Students | 1,428                                     | 333                        | 23%           | 333             |



## **Overall Engagement**





## **Overall Engagement (Continued)**





## **Overall Engagement: Comparison Over Time**





## **Overall Engagement: Comparison Over Time (Continued)**



#### **Like School**

How frequently do you feel the following statement is true? Generally, I like school. (N=333)





## **Like School: Comparison Over Time**

How frequently do you feel the following statement is true? Generally, I like school.





## **Class Experience**





## **Class Experience: Comparison Over Time**





## **Student Experience**





## **Student Experience: Comparison Over Time**



## **Academic Support**





## **Academic Support: Comparison Over Time**





#### Relevance





## **Relevance: Comparison Over Time**

How frequently do you feel the following statements are true?

I see how what I'm learning in school relates to the outside world.

I see how what I'm learning in school relates to my future.

I see how subjects relate to one another.



■ 20