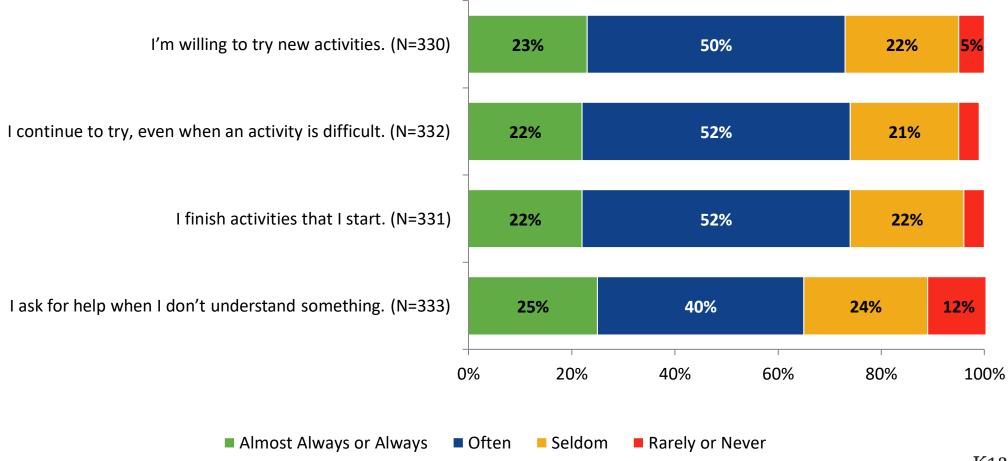

**Like School: Comparison Over Time**

How frequently do you feel the following statement is true? Generally, I like school.





## **Class Experience**





## **Class Experience: Comparison Over Time**





## **Student Experience**





## **Student Experience: Comparison Over Time**



## **Academic Support**





## **Academic Support: Comparison Over Time**





#### Relevance





## **Relevance: Comparison Over Time**

How frequently do you feel the following statements are true?

I see how what I'm learning in school relates to the outside world.

I see how what I'm learning in school relates to my future.

I see how subjects relate to one another.



■ 2021-2022 (N=332) ■ 2020-2021 (N=3)



## **Self-Management**





## **Self-Management: Comparison Over Time**





#### Grit





## **Grit: Comparison Over Time**



#### **Involvement**





## **Involvement: Comparison Over Time**



#### **Future Goals**





## **Future Goals: Comparison Over Time**





## **Post-High School Plans**

Which of the following best describes your plans for after high school? (N=332)





## **Acceptance**





## **Acceptance: Comparison Over Time**



## **Relationships with Peers**





## Relationships with Peers: Comparison Over Time





## **Perceptions of Peers**





## **Perceptions of Peers: Comparison Over Time**





## **Relationships with Adults**



## Relationships with Adults: Comparison Over Time





Follow us on Twitter: @k12insight

www.k12insight.com