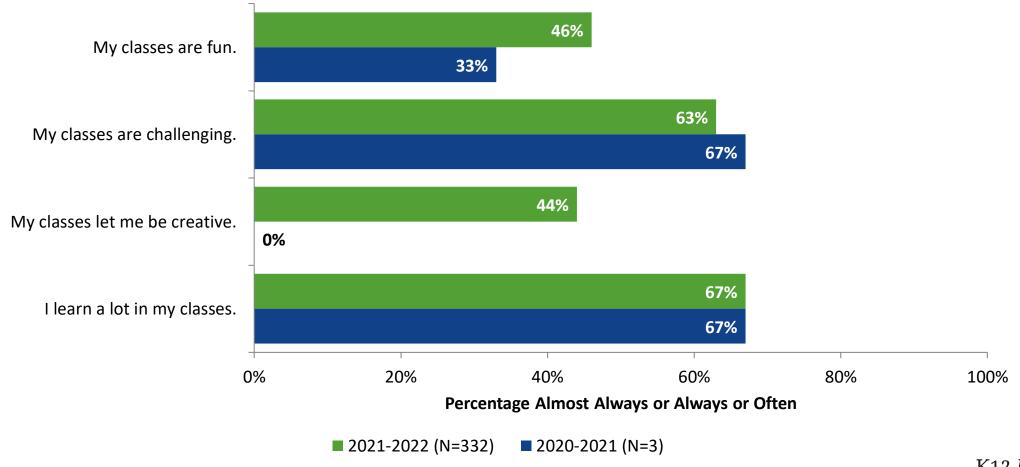

otal Responses |
|--------------------|-------------------------------------------|----------------------------|---------------|-----------------|
| Secondary Students | 1,428                                     | 333                        | 23%           | 333             |



## **Overall Engagement**





## **Overall Engagement (Continued)**





## **Overall Engagement: Comparison Over Time**





## **Overall Engagement: Comparison Over Time (Continued)**



#### **Like School**

How frequently do you feel the following statement is true? Generally, I like school. (N=333)





## **Like School: Comparison Over Time**

How frequently do you feel the following statement is true? Generally, I like school.





## **Class Experience**





## **Class Experience: Comparison Over Time**





## **Student Experience**





## **Student Experience: Comparison Over Time**



## **Academic Support**





## **Academic Support: Comparison Over Time**





#### Relevance





## **Relevance: Comparison Over Time**

How frequently do you feel the following statements are true?

I see how what I'm learning in school relates to the outside world.

I see how what I'm learning in school relates to my future.

I see how subjects relate to one another.



■ 2021-2022 (N=332) ■ 2020-2021 (N=3)



## **Self-Management**





## **Self-Management: Comparison Over Time**





#### Grit





## **Grit: Comparison Over Time**



#### **Involvement**





## **Involvement: Comparison Over Time**



#### **Future Goals**





## **Future Goals: Comparison Over Time**





## **Post-High School