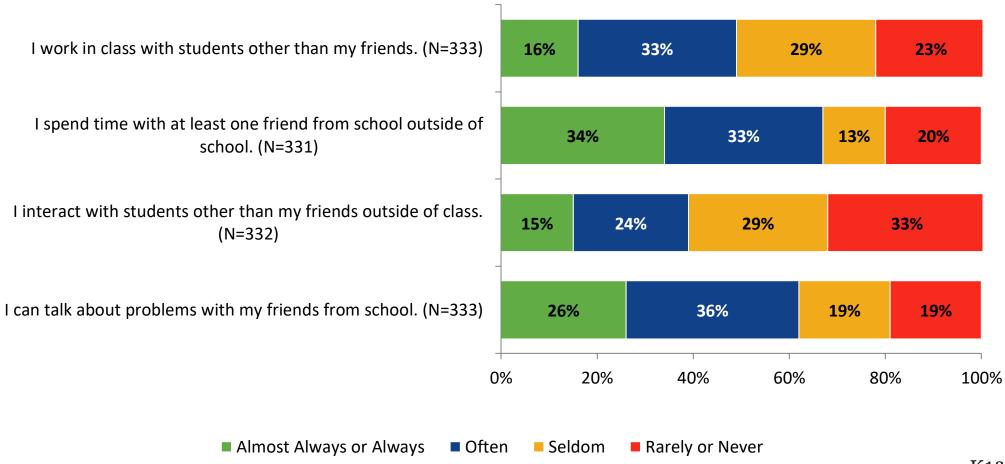

evance: Comparison Over Time**

How frequently do you feel the following statements are true?

I see how what I'm learning in school relates to the outside world.

I see how what I'm learning in school relates to my future.

I see how subjects relate to one another.



■ 2021-2022 (N=332) ■ 2020-2021 (N=3)



## **Self-Management**





## **Self-Management: Comparison Over Time**





#### Grit





## **Grit: Comparison Over Time**



#### **Involvement**





## **Involvement: Comparison Over Time**



#### **Future Goals**





## **Future Goals: Comparison Over Time**





## **Post-High School Plans**

Which of the following best describes your plans for after high school? (N=332)





## **Acceptance**





## **Acceptance: Comparison Over Time**



## **Relationships with Peers**





## Relationships with Peers: Comparison Over Time





## **Perceptions of Peers**





## **Perceptions of Peers: Comparison Over Time**





## **Relationships with Adults**



## Relationships with Adults: Comparison Over Time





Follow us on Twitter: @k12insight

www.k12insight.com