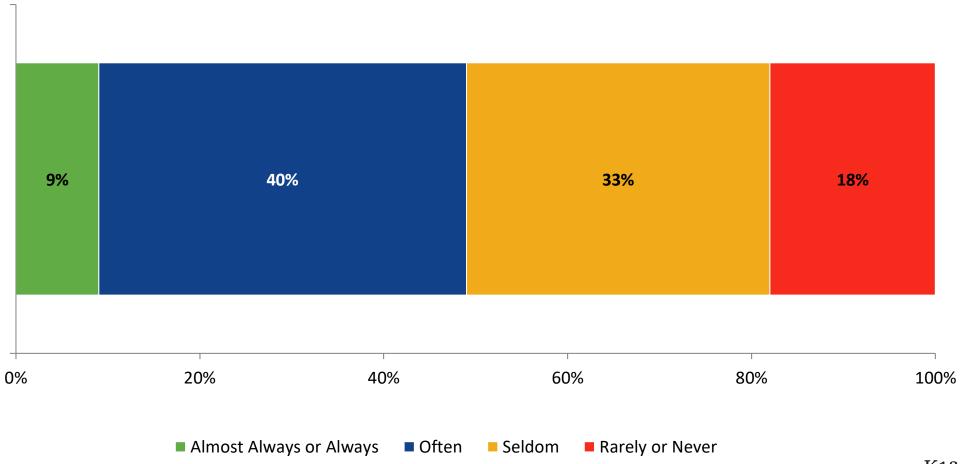

#### **Like School**

How frequently do you feel the following statement is true? Generally, I like school. (N=333)