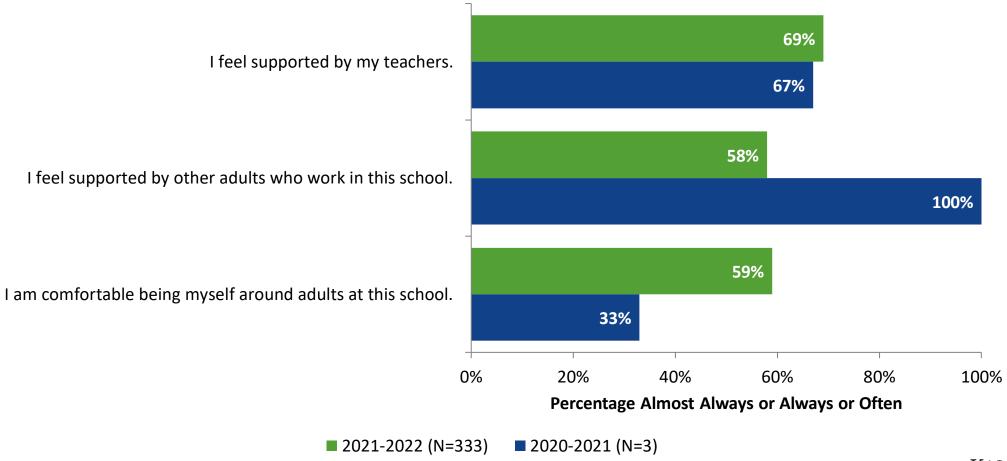

## Relationships with Adults: Comparison Over Time

Follow us on Twitter: @k12insight

www.k12insight.com